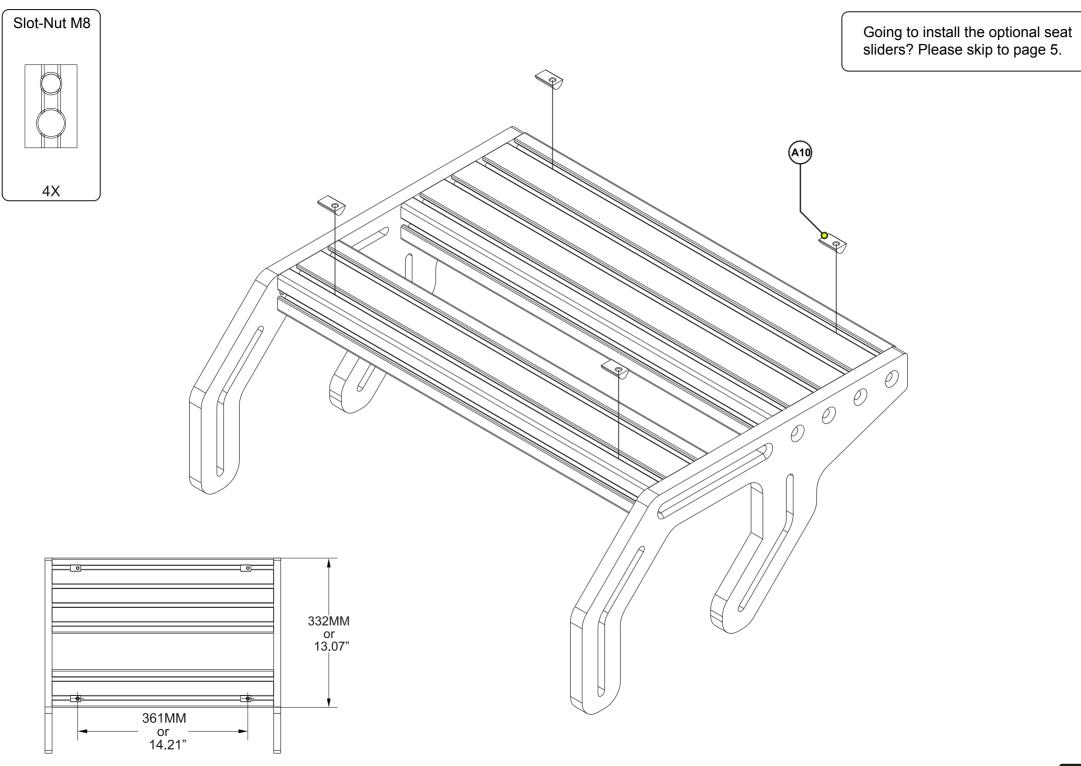

#### Inserting Slot-Nuts:

There is nothing worst than completing your build just finished putting the end caps on and then realizing you need to use more slot nuts! Don't worry we have got you! Please see the illustration showing a real simple and easy way to insert the slot-nuts into the profile from the side. Once in you can simply slide the slot nut up and down the profile to your desired location. Some times using your allen key to assist can make life easier.

### PEDAL BASEPLATE

| #   | Part                       | QTY | Note        |
|-----|----------------------------|-----|-------------|
| A1  | Pedal base plate           | 1   |             |
| A2  | Bolt M8 X 16 DIN 912       | 4   |             |
| A3  | Bolt M8 X 12 DIN 912       | 4   |             |
| A4  | Bolt M6 X 20 DIN 912       | 12  |             |
| A5  | Bolt M5 X 25 DIN 912       | 12  |             |
| A6  | Bolt M8 X 20 DIN 7991      | 4   | Countersunk |
| A7  | Washer M8 DIN 125-A        | 8   |             |
| A8  | Spacer male/female M8 X 15 | 4   |             |
| A9  | Slot-Nut M8                | 6   |             |
| A10 | Lock-Nut M8                | 10  |             |
| A11 | Lock-Nut M6                | 12  |             |
| A12 | Lock-Nut M5                | 12  |             |