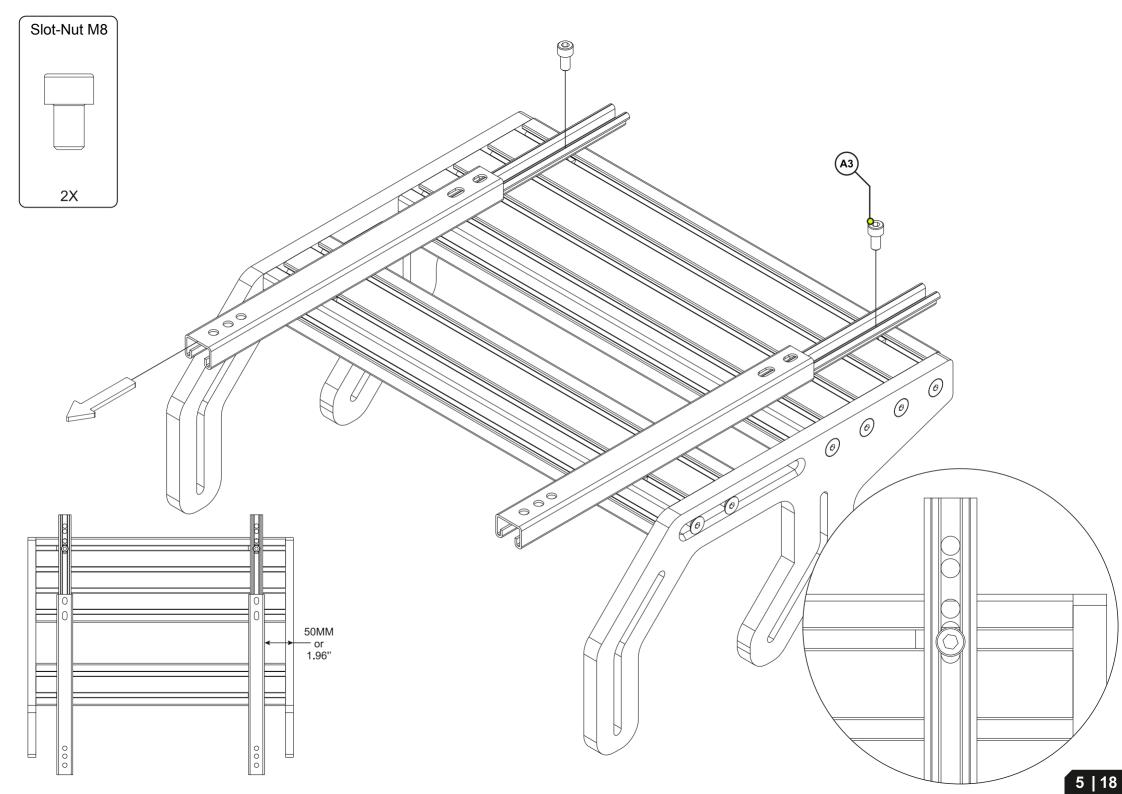

#### Inserting Slot-Nuts:

There is nothing worst than completing your build just finished putting the end caps on and then realizing you need to use more slot nuts! Don't worry we have got you! Please see the illustration showing a real simple and easy way to insert the slot-nuts into the profile from the side. Once in you can simply slide the slot nut up and down the profile to your desired location. Some times using your allen key to assist can make life easier.