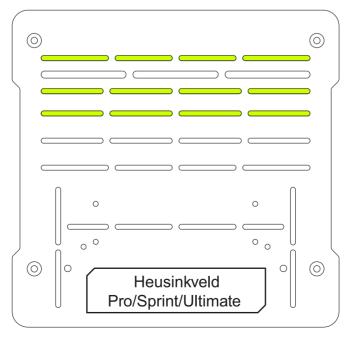

#### Compatibility:

The Universal Pedal Slider Baseplate is compatible with all profile aluminum profile rigs. There are multiple ways of mounting the baseplate. This can be done either with the (seat) slider or you can directly mount the baseplate to the profile on your pedal tray. There is detailed step-by-step instructions for both options. We have also listed what pedals are capable of mounting to this baseplate.