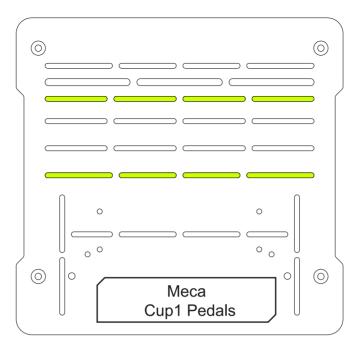

#### Compatibility:

The Universal Pedal Slider Baseplate is compatible with all profile aluminum profile rigs. There are multiple ways of mounting the baseplate. This can be done either with the (seat) slider or you can directly mount the baseplate to the profile on your pedal tray. There is detailed step-by-step instructions for both options. We have also listed what pedals are capable of mounting to this baseplate.