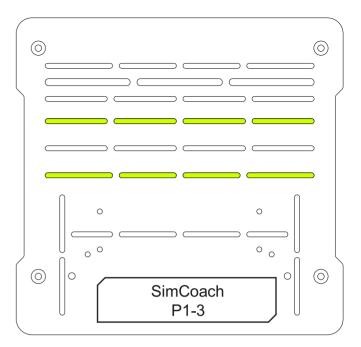

#### Compatibility:

The Universal Pedal Slider Baseplate is compatible with all profile aluminum profile rigs. There are multiple ways of mounting the baseplate. This can be done either with the (seat) slider or you can directly mount the baseplate to the profile on your pedal tray. There is detailed step-by-step instructions for both options. We have also listed what pedals are capable of mounting to this baseplate.