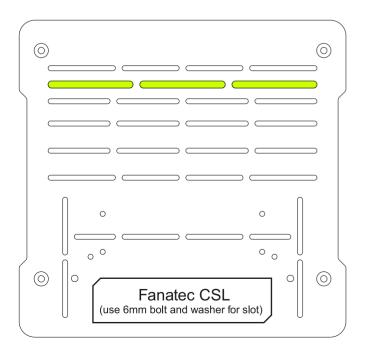

#### Compatibility:

The Universal Pedal Slider Baseplate is compatible with all profile aluminum profile rigs. There are multiple ways of mounting the baseplate. This can be done either with the (seat) slider or you can directly mount the baseplate to the profile on your pedal tray. There is detailed step-by-step instructions for both options. We have also listed what pedals are capable of mounting to this baseplate.