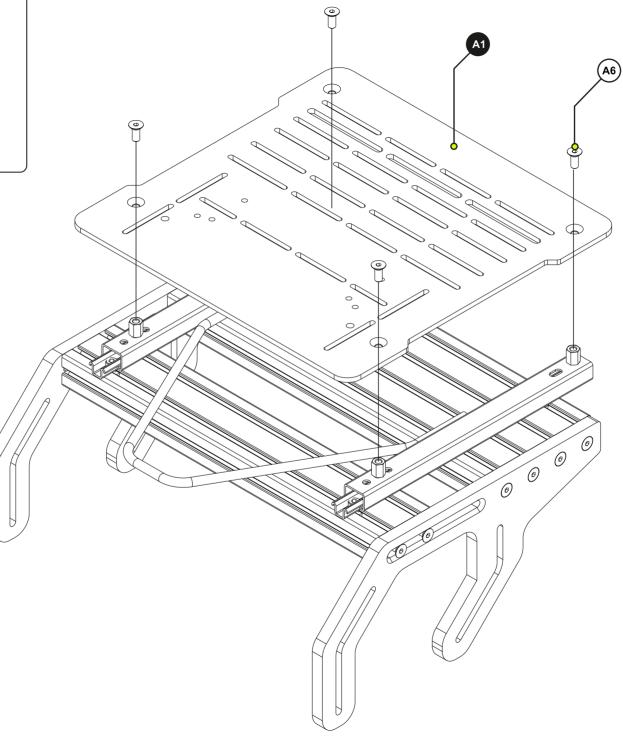

### PEDAL BASEPLATE

| #   | Part                       | QTY | Note        |
|-----|----------------------------|-----|-------------|
| A1  | Pedal base plate           | 1   |             |
| A2  | Bolt M8 X 16 DIN 912       | 4   |             |
| A3  | Bolt M8 X 12 DIN 912       | 4   |             |
| A4  | Bolt M6 X 20 DIN 912       | 12  |             |
| A5  | Bolt M5 X 25 DIN 912       | 12  |             |
| A6  | Bolt M8 X 20 DIN 7991      | 4   | Countersunk |
| A7  | Washer M8 DIN 125-A        | 8   |             |
| A8  | Spacer male/female M8 X 15 | 4   |             |
| A9  | Slot-Nut M8                | 6   |             |
| A10 | Lock-Nut M8                | 10  |             |
| A11 | Lock-Nut M6                | 12  |             |
| A12 | Lock-Nut M5                | 12  |             |