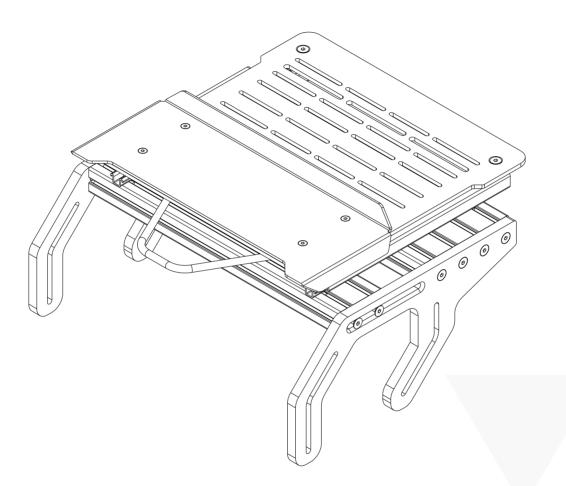

# PEDAL SLIDER BASEPLATE

#### Compatibility:

The Universal Pedal Slider Baseplate is compatible with all profile aluminum profile rigs. There are multiple ways of mounting the baseplate. This can be done either with the (seat) slider or you can directly mount the baseplate to the profile on your pedal tray. There is detailed step-by-step instructions for both options. We have also listed what pedals are capable of mounting to this baseplate.