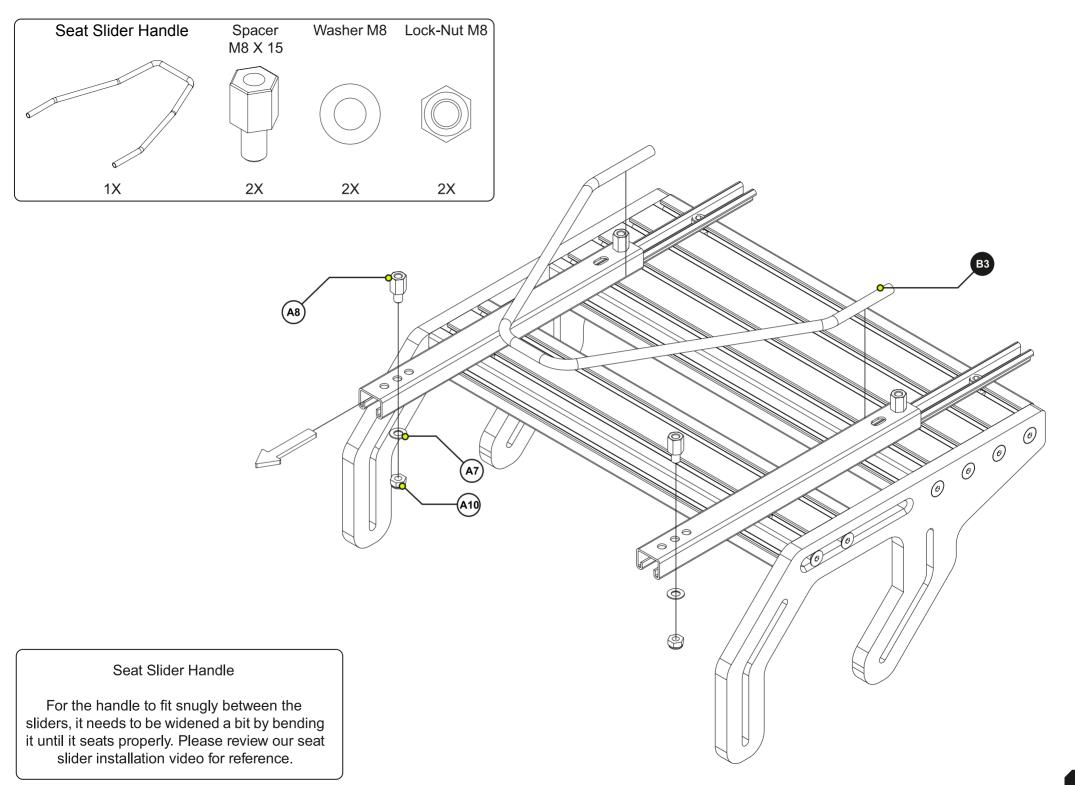

## SEAT SLIDER (optional purchase)

| #  | Part               | QTY | Note |
|----|--------------------|-----|------|
| B1 | Seat slider LEFT   | 1   |      |
| B2 | Seat slider RIGHT  | 1   |      |
| B3 | Seat slider handle | 1   |      |