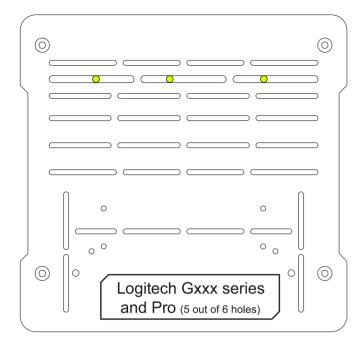

#### Compatibility:

The Universal Pedal Slider Baseplate is compatible with all profile aluminum profile rigs. There are multiple ways of mounting the baseplate. This can be done either with the (seat) slider or you can directly mount the baseplate to the profile on your pedal tray. There is detailed step-by-step instructions for both options. We have also listed what pedals are capable of mounting to this baseplate.