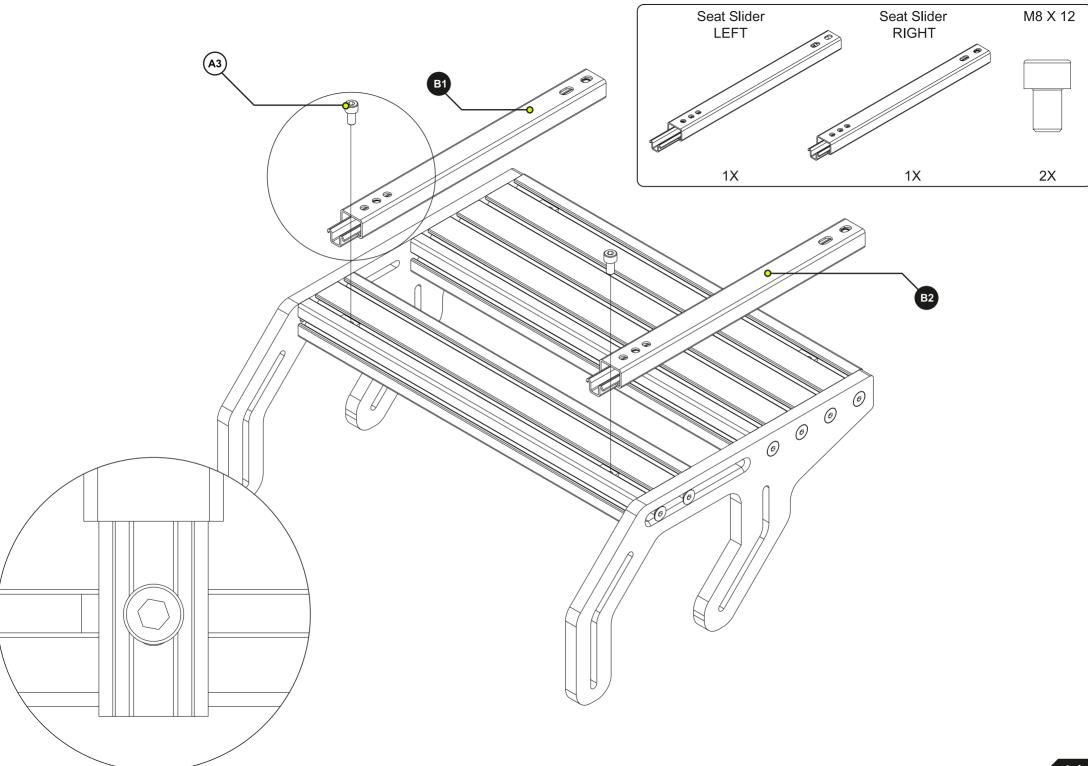

## SEAT SLIDER (optional purchase)

| #  | Part               | QTY | Note |
|----|--------------------|-----|------|
| B1 | Seat slider LEFT   | 1   |      |
| B2 | Seat slider RIGHT  | 1   |      |
| B3 | Seat slider handle | 1   |      |