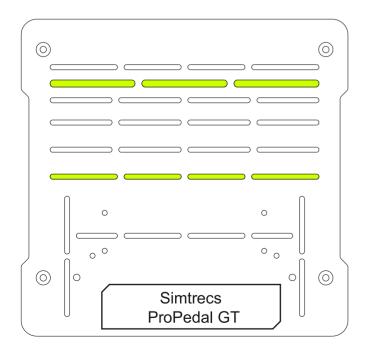

#### Compatibility:

The Universal Pedal Slider Baseplate is compatible with all profile aluminum profile rigs. There are multiple ways of mounting the baseplate. This can be done either with the (seat) slider or you can directly mount the baseplate to the profile on your pedal tray. There is detailed step-by-step instructions for both options. We have also listed what pedals are capable of mounting to this baseplate.