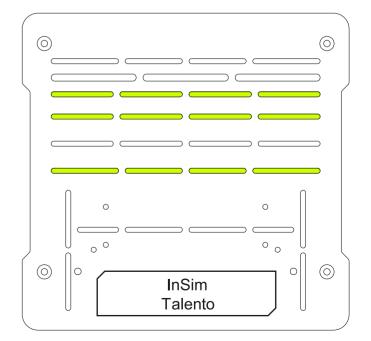

#### Compatibility:

The Universal Pedal Slider Baseplate is compatible with all profile aluminum profile rigs. There are multiple ways of mounting the baseplate. This can be done either with the (seat) slider or you can directly mount the baseplate to the profile on your pedal tray. There is detailed step-by-step instructions for both options. We have also listed what pedals are capable of mounting to this baseplate.