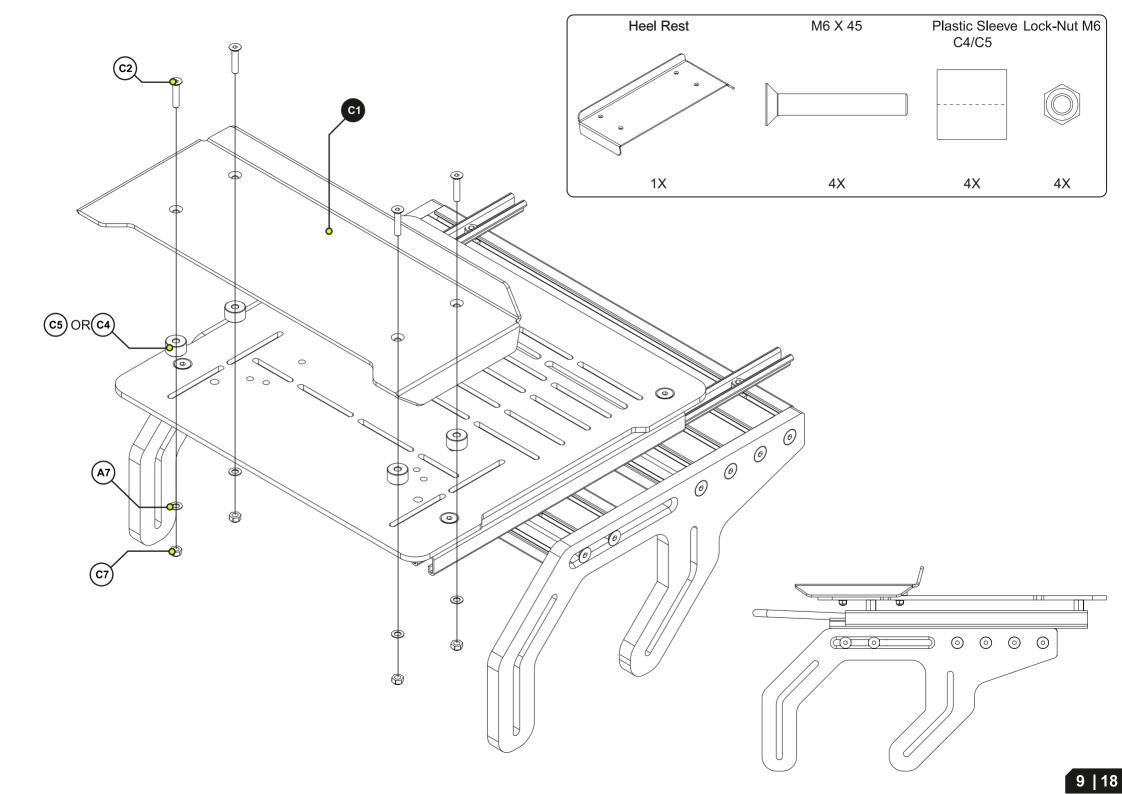

## SEAT SLIDER (optional purchase)

| C1 | Heel rest              | 1 |             |
|----|------------------------|---|-------------|
| C2 | Bolt M6 X 45 DIN 7991  | 4 | Countersunk |
| C3 | Bolt M6 X 35 DIN 7991  | 4 | Countersunk |
| C4 | Plastic sleeve M8 X 20 | 4 |             |
| C5 | Plastic sleeve M8 X 10 | 4 |             |
| C6 | Slot-Nut M6            | 4 |             |
| C7 | Lock-Nut M6            | 4 |             |