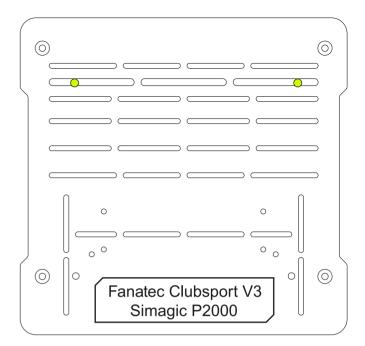

#### Compatibility:

The Universal Pedal Slider Baseplate is compatible with all profile aluminum profile rigs. There are multiple ways of mounting the baseplate. This can be done either with the (seat) slider or you can directly mount the baseplate to the profile on your pedal tray. There is detailed step-by-step instructions for both options. We have also listed what pedals are capable of mounting to this baseplate.