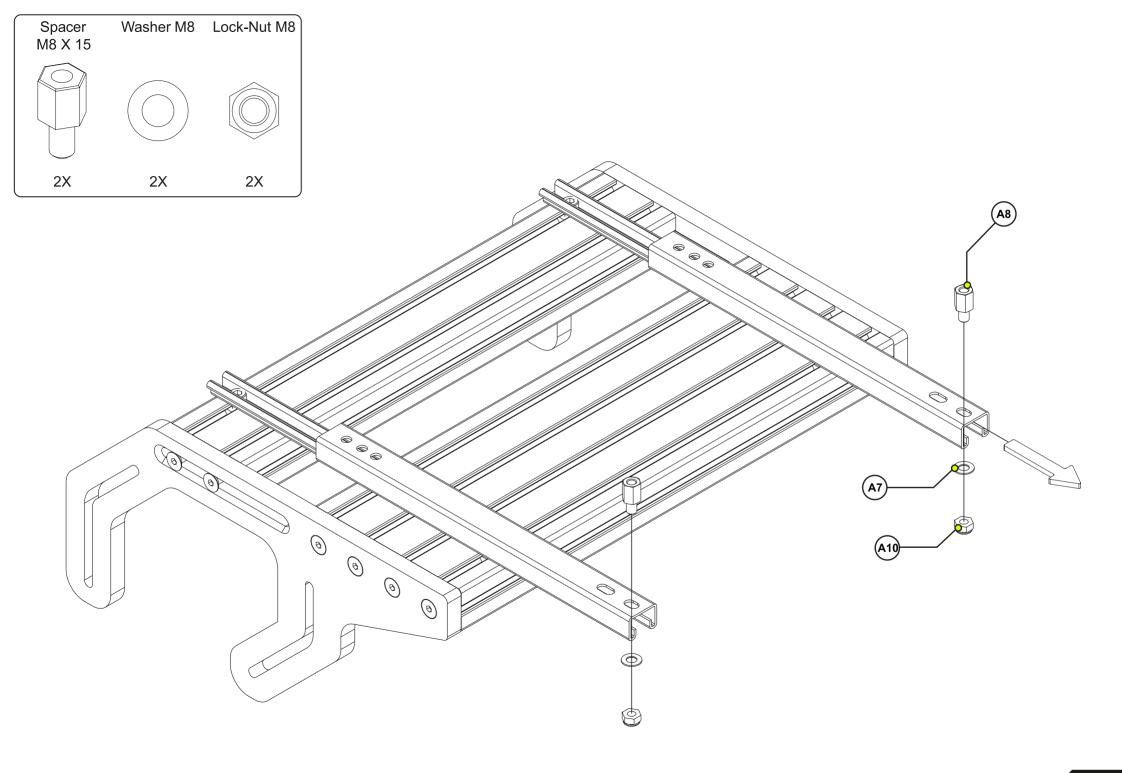

### PEDAL BASEPLATE

| #   | Part                       | QTY | Note        |
|-----|----------------------------|-----|-------------|
| A1  | Pedal base plate           | 1   |             |
| A2  | Bolt M8 X 16 DIN 912       | 4   |             |
| A3  | Bolt M8 X 12 DIN 912       | 4   |             |
| A4  | Bolt M6 X 20 DIN 912       | 12  |             |
| A5  | Bolt M5 X 25 DIN 912       | 12  |             |
| A6  | Bolt M8 X 20 DIN 7991      | 4   | Countersunk |
| A7  | Washer M8 DIN 125-A        | 8   |             |
| A8  | Spacer male/female M8 X 15 | 4   |             |
| A9  | Slot-Nut M8                | 6   |             |
| A10 | Lock-Nut M8                | 10  |             |
| A11 | Lock-Nut M6                | 12  |             |
| A12 | Lock-Nut M5                | 12  |             |